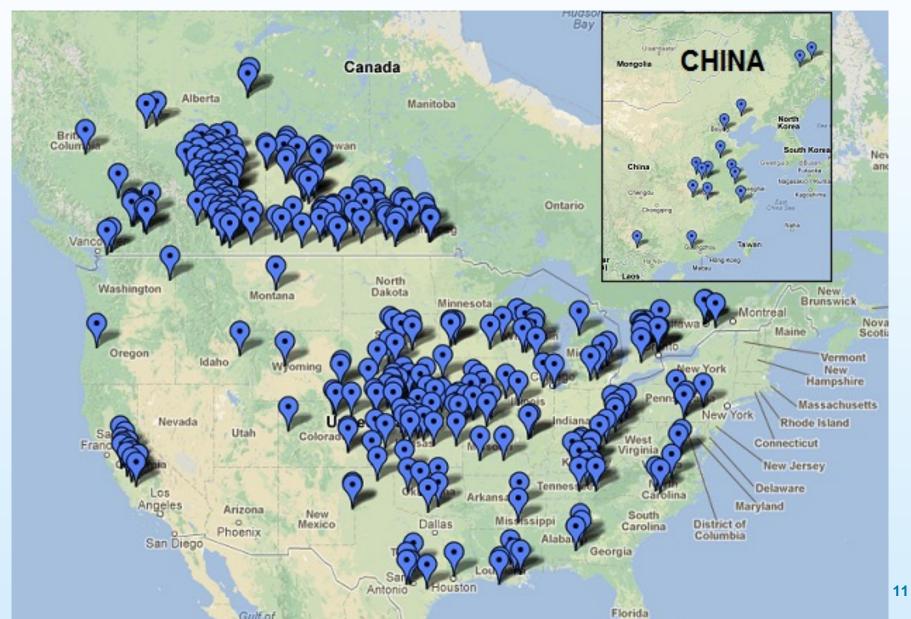

ogy
- Approved for trading on OTCQB in USA
- •Contract for BIX to track biochar Biomass Quality Network of Canada (BQNC)





2020

2019

- •Agreement for BIX to track premium beef to Europe Cantriex Livestock
- •Agreement for BIX to track premium beef to Hong Kong GBI Global
- •VAR Agreement for BuildSense® energy management solutions Green Metrics Technologies



 Canadian Beef Sustainability Acceleration (CBSA) pilot is commercialized as Cargill Certified Sustainable Beef marketing program



- Canadian Beef Sustainability Acceleration Pilot Project (CBSA)
- •Retailers contribute funds to reward producers and BIX tracks and issues cheques for fully Certified Sustainable Beef

McDonalds Canada Verified Sustainable Beef Project





2019 - 2017

2016 - 2015



# **MAP OF OUR CUSTOMERS**





# **GLOBAL AG-TECH TRACEABILITY MARKET**

### Demand for high-quality, affordable food that is sustainably sourced is growing dramatically.



The Food Traceability market is estimated to grow from \$18 billion in 2021 to \$35 billion by 2029\*.

The global market for Responsible Supply Chain tools is estimated to be \$US 2.7 billion in 2023\*\*.

TrustBIX mission is simple: address evolving consumer demands and become the most trusted and largest source of responsible global supply chain information – Gate to Plate<sup>®</sup>.

<sup>\* &</sup>lt;u>Polaris Market Research Analysis</u> (Jan 2022) \*\* <u>Deloitte</u>









Hardware/Software

Proprietary and third-party hardware and on-premise software

Professional Services

Pilots, project management, business analysis, and change