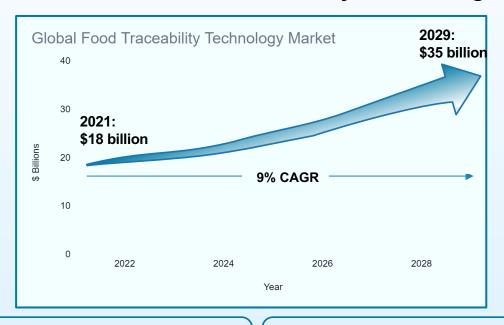

# **GLOBAL AG-TECH TRACEABILITY MARKET**

### Demand for high-quality, affordable food that is sustainably sourced is growing dramatically.

The Food Traceability market is estimated to grow from \$18 billion in 2021 to \$35 billion by 2029\*.

The global market for Responsible Supply Chain tools is estimated to be \$US 2.7 billion in 2023\*\*.