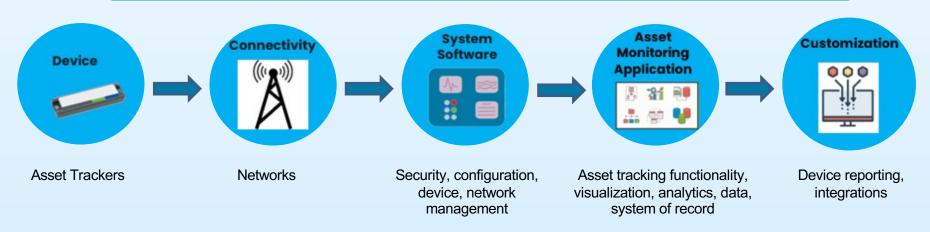

# **INSIGHT** ASSET TRACKING & THEFT PROTECTION

IoT devices to support traceability solutions.

Identify inventory theft, facilitate recovery and locate each asset in one convenient, affordable system.