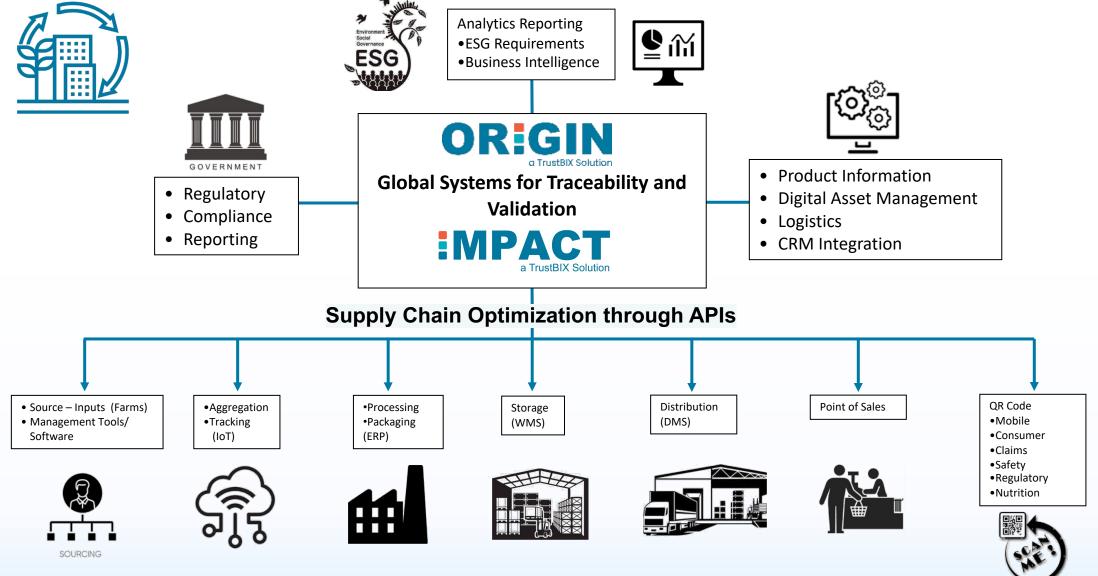

# GROWTH BUSINESS: BX (Business InfoXchange)

BIX is a proprietary platform that integrates, validates, aggregates and reports on supply chain ESG metrics.

Combined with innovative incentive solutions, TrustBIX increases participation and value across the whole supply chain.

Manage and verify data from Farmers, Growers, Feedlots, and Processors, and enable them to make verified claims about their products.

Validate and leverage claims with customizable product attributes that can be shared with customers.

Easily bulk upload or create new inventory including split, combine, move and transform inventory as it evolves in real time.

Reward sustainable behavior and assert claims with a uniquely branded QR Code.

Support claims when they are scrutinized or challenged in the marketplace

# **INSIGHT** ASSET TRACKING & THEFT PROTECTION

IoT devices to support traceability solutions.

Identify inventory theft, facilitate recovery and locate each asset in one convenient, affordable system.

# **ORIGIN** PRODUCT TRACEABILITY

Provides traceability and validation of your ESG and product claims.

Aggregate inventories from vendors and provide traceability.

Provide a QR Code for downstream purchasers of a product.

Available commercially as a SaaS service for processors with financial transaction fees for various traceability and financial services

# **IMPACT** MEASURES IMPACT

Measures impact of sustainable practices to help achieve your ESG goals.

ESG standards compliance verification, certifications, and labeling.

Aggregation of sustainability metrics, such as energy, water, and carbon intensity per unit or per operation.

Available commercially as a SaaS service to processors, brands and ESG verification agencies.

Cattle, Pig, Poultry, Canola and Plant Protein Producers

Location & Supply chain traceability for user defined ESG metrics

Aggregating product claims for:

- Environmental attributes (e.g., renewable energy, carbon, water conservation, land stewardship, biodiversity)
- Social attributes (e.g., health & safety, working conditions, animal welfare)
- Governance attributes (e.g., ethical standards, regulatory compliance, stakeholder engagement)

- •ERP Enterprise Resource Planning
- •CRM Customer Relationship Management
- •ESG Environmental Social Governance
- •WMS Warehouse Management System
- •DMS Distribution Management System
- •IoT Internet of Things