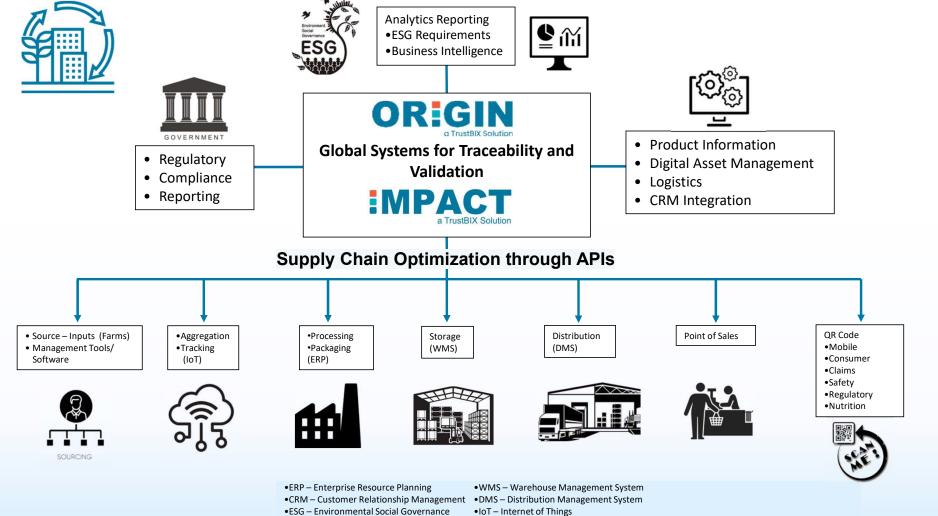

# GROWTH BUSINESS: BIX (Business InfoXchange)

BIX is a proprietary platform that integrates, validates, aggregates and reports on supply chain ESG metrics.

Combined with innovative incentive solutions, TrustBIX increases participation and value across the whole supply chain.

Manage and verify data from Farmers, Growers, Feedlots, and Processors, and enable them to make verified claims about their products.

Validate and leverage claims with customizable product attributes that can be shared with customers.

Easily bulk upload or create new inventory including split, combine, move and transform inventory as it evolves in real time.

Reward sustainable behavior and assert claims with a uniquely branded QR Code.

Support claims when they are scrutinized or challenged in the marketplace

### **INSIGHT** ASSET TRACKING & THEFT PROTECTION

IoT devices to support traceability solutions.

Identify inventory theft, facilitate recovery and locate each asset in one convenient, affordable system.

### **ORIGIN** PRODUCT TRACEABILITY

Provides traceability and validation of your ESG and product claims.

Aggregate inventories from vendors and provide traceability.

Provide a QR Code for downstream purchasers of a product.

Available commercially as a SaaS service for processors with financial transaction fees for various traceability and financial services

### **IMPACT** MEASURES IMPACT

Measures impact of sustainable practices to help achieve your ESG goals.

ESG standards compliance verification, certifications, and labeling.

Aggregation of sustainability metrics, such as energy, water, and carbon intensity per unit or per operation.

Available commercially as a SaaS service to processors, brands and ESG verification agencies.

Cattle, Pig, Poultry, Canola and Plant Protein Producers

Location & Supply chain traceability for user defined ESG metrics

Aggregating product claims for:

- Environmental attributes (e.g., renewable energy, carbon, water conservation, land stewardship, biodiversity)
- Social attributes (e.g., health & safety, working conditions, animal welfare)
- Governance attributes (e.g., ethical standards, regulatory compliance, stakeholder engagement)