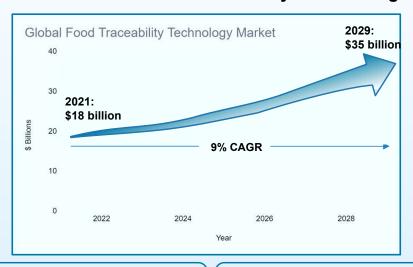

# GLOBAL AG-TECH TRACEABILITY MARKET

Demand for high-quality, affordable food that is sustainably sourced is growing dramatically.

The Food Traceability market is estimated to grow from \$18 billion in 2021 to \$35 billion by 2029\*.

<sup>\*</sup> Polaris Market Research Analysis (Jan 2022)

<sup>\*\*</sup> Deloitte