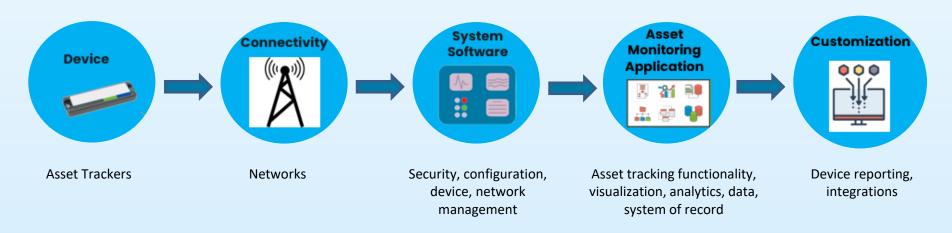

# ASSET TRACKING & THEFT PROTECTION INSIGHT

Identify inventory theft, facilitate recovery and locate each asset in one convenient, affordable system.

Monitor assets/equipment anytime from desktop, tablet or phone

Set up alerts via phone notifications for movement of assets/equipment.

Notifies when asset/equipment is outbound from assigned location

Available commercially as a SaaS service for farm equipment owners and dealers