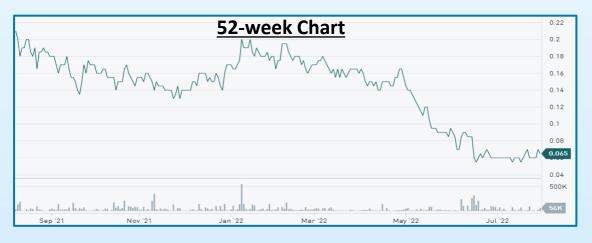

# SHARE METRICS

| TSXV: TBIX ( | OTCQB: TBIXF |
|--------------|--------------|
|--------------|--------------|

| Market Cap           | C\$4.16M        |
|----------------------|-----------------|
| Share Price          | C\$0.07         |
| 52-Week Range        | C\$0.055 - 0.25 |
| Issued & Outstanding | 59.45M          |
| Options Outstanding  | 11.41M          |
| Warrants Outstanding | 6.32M           |
| Fully Diluted        | 77.18M          |

### **Ownership**

| Mgmt & Board     | 8.35%  |
|------------------|--------|
| •                | 0.55/0 |
| Ownership        |        |
| Insiders & Close | 53.53% |
| Associates       |        |

As of July 29, 2022 TSXV: TBIX & OTCQB: TBIXF 22