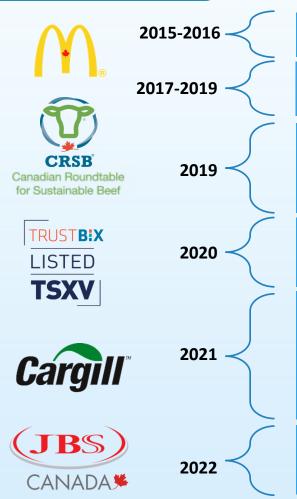

## **GLOBAL AG-TECH TRACEABILITY MARKET**

Demand for high-quality, affordable food that is sustainably sourced is growing dramatically.

The Food Traceability market is estimated to grow from \$18 billion in 2021 to \$35 billion by 2029\*.

<sup>\*</sup> Polaris Market Research Analysis (Jan 2022)

<sup>\*\*</sup> Deloitte

Legacy Business

- Hardware/Software
- Proprietary and third-party hardware and onpremise software
- Professional Services Pilots, project management, business analysis, and change management