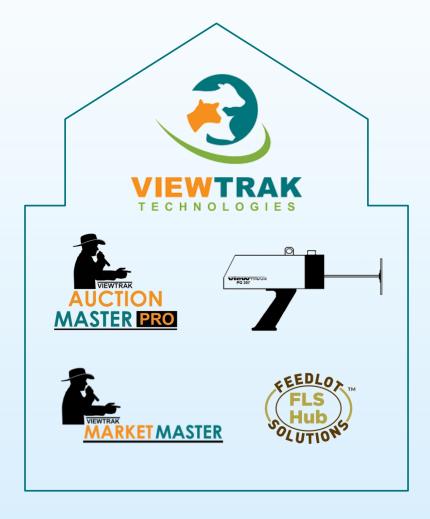

#### LEE IRVINE – GENERAL MANAGER OF VIEWTRAK TECHNOLOGIES

LEE IRVINE GREW UP WORKING IN THE AUCTION MARKET INDUSTRY AND ON RANCHES IN ALBERTA, AUSTRALIA, AND SASKATCHEWAN. PRIOR TO JOINING TRUSTBIX, LEE WORKED FOR 18 YEARS WITH BOEHRINGER INGELHEIM ANIMAL HEALTH AS SALES MANAGER AND KEY ACCOUNT MANAGER.

#### TED POWER - VICE CHAIRMAN AND CORPORATE SECRETARY

TED POWER WAS THE FORMER PRESIDENT AND CEO OF VIEWTRAK TECHNOLOGIES INC. HE IS ALSO AN ENTREPRENEUR, WHO HAS IMPLEMENTED TRACEABILITY TECHNOLOGY SOLUTIONS IN THE STRUCTURAL METALS INDUSTRY AND WORKS WITH MANY OF THE LARGEST PIPE, VALVE AND FITTINGS COMPANIES IN THE WORLD.

#### **Onsite Solutions:**

- Cattle auction software
- Feedlot management software
- Pork grading probes