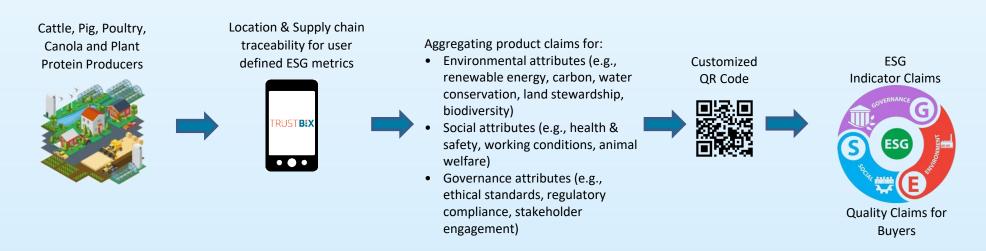

Measures impact of sustainable practices to help achieve your ESG goals.

ESG standards compliance verification, certifications, and labeling.

Aggregation of sustainability metrics, such as energy, water, and carbon intensity per unit or per operation.

Available commercially as a SaaS service to processors, brands and ESG verification agencies.

| Capabilities               | TrustBIX | Provision<br>Analytics | Global Traceability Systems | iTrace<br>Fresh | Source<br>Trace |
|----------------------------|----------|------------------------|-----------------------------|-----------------|-----------------|
| Agri-food                  | <b>✓</b> | ✓                      | x                           | ✓               | ✓               |
| Multi-Industry             | ✓        | ✓                      | ✓                           | Х               | ✓               |
| Order Management           | <b>✓</b> | ✓                      | <b>✓</b>                    | x               | <b>✓</b>        |
| Traceability               | ✓        | ✓                      | ✓                           | ✓               | <b>✓</b>        |
| Trace forward & Trace back | ✓        | ✓                      | ✓                           | ✓               | ✓               |
| Recall Management          | ✓        | ✓                      | ✓                           | Х               | х               |
| Recipe Management          | ✓        | ✓                      | ✓                           | X               | x               |
| Quality Control            | ✓        | ✓                      | ✓                           | X               | ✓               |
| ESG Reporting              | ✓        | Limited                | X                           | X               | <b>✓</b>        |
| Supply Chain<br>Programs   | ✓        | х                      | x                           | x               | <b>✓</b>        |